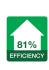

## Helmsley Radiant

Providing both radiant and convected heat, Helmsley boasts a heat output of 4.0kW and is 81% efficient. A state-of-the-art Duplex burner not only helps facilitate control of the radiants, it helps deliver improved heat efficiency. The Duplex burner features four control positions that enable either all radiants to be switched on, or just the centre radiants switched on at low or high settings. With a striking canopy available in black with chrome highlights, Helmsley also boasts top-positioned electronic ignition for ease of access and ease of use.

## Features:

Max Heat Output: 4.0kW Min Heat Output: 1.0kW Nett Efficiency Rating: 81%

Gas Type: NG

**Control Type:** Electronic Top Control **Dimensions:** (HxWxD) 630 x 657 x 225mm

Chimney Required: PF, BC, PCF