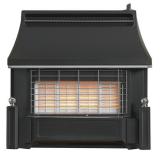

## Helmsley Radiant

Providing both radiant and convected heat, Helmsley boasts a heat output of 4.0kW and is 81% efficient. A state-of-the-art Duplex burner not only helps facilitate control of the radiants, it helps deliver improved heat efficiency. The Duplex burner features four control positions that enable either all radiants to be switched on, or just the centre radiants switched on at low or high settings. With a striking canopy available in black with chrome highlights, Helmsley also boasts top-positioned electronic ignition for ease of access and ease of use.

## Features:

Max Heat Output: 4.0kW Min Heat Output: 1.0kW Nett Efficiency Rating: 81%

Gas Type: NG

**Control Type:** Electronic Top Control **Dimensions:** (HxWxD) 630 x 657 x 225mm

Chimney Required: PF, BC, PCF

Top Control

| Product Code | Model            | Colour Option |
|--------------|------------------|---------------|
| 0534781      | Helmsley Radiant | Black/Chrome  |