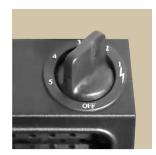

## Helmsley Radiant

Providing both radiant and convected heat, Helmsley boasts a heat output of 4.0kW and is 81% efficient. A state-of-the-art Duplex burner not only helps facilitate control of the radiants, it helps deliver improved heat efficiency. The Duplex burner features four control positions that enable either all radiants to be switched on, or just the centre radiants switched on at low or high settings. With a striking canopy available in black with chrome highlights, Helmsley also boasts top-positioned electronic ignition for ease of access and ease of use.

## Features:

Max Heat Output: 4.0kW Min Heat Output: 1.0kW Nett Efficiency Rating: 81%

Gas Type: NG

**Control Type:** Electronic Top Control **Dimensions:** (HxWxD) 630 x 657 x 225mm

Chimney Required: PF, BC, PCF