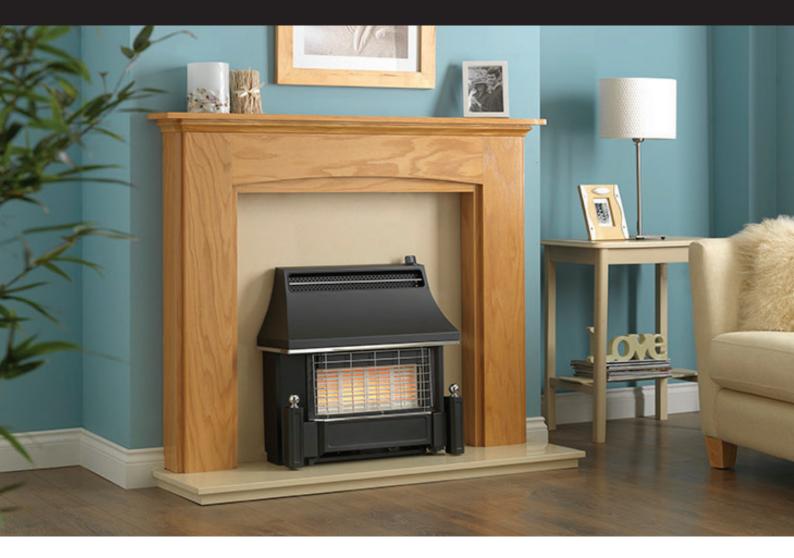

## Helmsley Radiant

Providing both radiant and convected heat, Helmsley boasts a heat output of 4.0kW and is 81% efficient. A state-of-the-art Duplex burner not only helps facilitate control of the radiants, it helps deliver improved heat efficiency. The Duplex burner features four control positions that enable either all radiants to be switched on, or just the centre radiants switched on at low or high settings. With a striking canopy available in black with chrome highlights, Helmsley also boasts top-positioned electronic ignition for ease of access and ease of use.